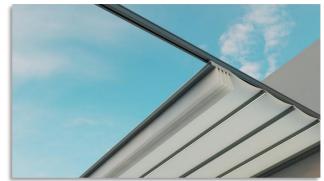

### Redefine the outdoor leisure space

Folding canopy is a new outdoor space expansion scheme. Special curtain through the motor drive belt movement in the aluminum alloy track, so as to achieve the opening and closing of the curtain, so that users freely enjoy the fun of outdoor space, while providing the function of shading and rain, replacing the traditional fixed ceiling awning and sun room, redefine the solution of outdoor space.

#### Alloy structural Functional fabric

Canopy frame structure is made of high quality aluminum alloy, durable corrosion resistance, no rust; The key curtain fabric is made of heavy PVC design, 3D drill design anti-scratch anti-tear, surface with self-cleaning coating, anti-fouling and easy to clean.

Guide rail: 130x70x2.2mm

Water tank: 150x130x2.5mm

Large cloth rod: 80x65x1.3mm

Small cloth rod: 39x65x1.3mm

Column: 144x102x2.0mm

Light belt: 3000K brightness, silicone waterproof hose wrap

Base: double layer connection, more stable; Hidden design, the appearance is more concise and beautiful