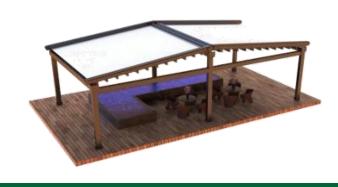

### Redefine the outdoor leisure space

Folding canopy is a new outdoor space expansion scheme. Special curtain through the motor drive belt movement in the aluminum alloy track, so as to achieve the opening and closing of the curtain, so that users freely enjoy the fun of outdoor space, while providing the function of shading and rain, replacing the traditional fixed ceiling awning and sun room, redefine the solution of outdoor space.

### Shade by day, light by night

The folding ceiling can be optionally equipped with a high brightness waterproof light belt, a flexible silicone wrapped light belt, waterproof and non electric leakage, and a 3000K high brightness energy-saving LED lamp, During the day, it can provide you with shade and rain protection, and at night, it can also provide you with light. You can enjoy outdoor leisure time anytime and anywhere.