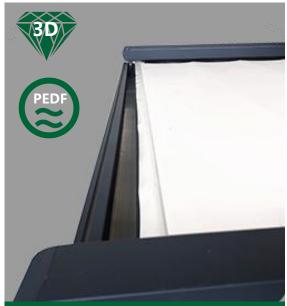

#### Alloy structural Functional fabric

Canopy frame structure is made of high quality aluminum alloy, durable corrosion resistance, no rust; The key curtain fabric is made of heavy PVC design, 3D drill design anti-scratch anti-tear, surface with self-cleaning coating, anti-fouling and easy to clean.

### **Heavy PVC fabric**

Fabric using heavy 850g/m³
3D drilled PVC fabric

Wear resistance, folding resistance, durable, puncture resistance, high tensile strength, no fear of hard objects impact

Double-sided with PEDF self-cleaning coating
Stains do not remain, rain wash automatic
cleaning