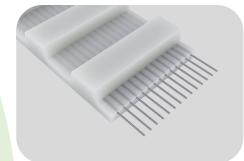

### High strength synchronous belt

The synchronous belt is embedded with polyurethane

14 high strength steel wires Smooth transmission, cushioning and damping Wear resistance and aging resistance, low noise and high intensity

The operating temperature range can reach -  $20^{\circ}\text{C}-80^{\circ}\text{C}$ 