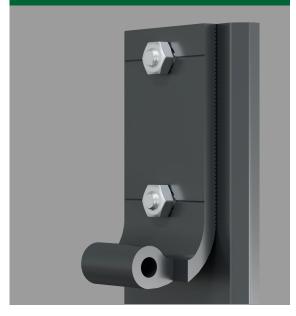

### Parts list and product parts drawing

| <b>%</b>   | Drive back<br>pipe       |                                                                                                                                                                                                                                                                                                                                                                                                                                                                                                                                                                                                                                                                                                                                                                                                                                                                                                                                                                                                                                                                                                                                                                                                                                                                                                                                                                                                                                                                                                                                                                                                                                                                                                                                                                                                                                                                                                                                                                                                                                                                                                                                | Large cross<br>bar        |            | cross bar              |
|------------|--------------------------|--------------------------------------------------------------------------------------------------------------------------------------------------------------------------------------------------------------------------------------------------------------------------------------------------------------------------------------------------------------------------------------------------------------------------------------------------------------------------------------------------------------------------------------------------------------------------------------------------------------------------------------------------------------------------------------------------------------------------------------------------------------------------------------------------------------------------------------------------------------------------------------------------------------------------------------------------------------------------------------------------------------------------------------------------------------------------------------------------------------------------------------------------------------------------------------------------------------------------------------------------------------------------------------------------------------------------------------------------------------------------------------------------------------------------------------------------------------------------------------------------------------------------------------------------------------------------------------------------------------------------------------------------------------------------------------------------------------------------------------------------------------------------------------------------------------------------------------------------------------------------------------------------------------------------------------------------------------------------------------------------------------------------------------------------------------------------------------------------------------------------------|---------------------------|------------|------------------------|
| The second | Guide rail               |                                                                                                                                                                                                                                                                                                                                                                                                                                                                                                                                                                                                                                                                                                                                                                                                                                                                                                                                                                                                                                                                                                                                                                                                                                                                                                                                                                                                                                                                                                                                                                                                                                                                                                                                                                                                                                                                                                                                                                                                                                                                                                                                | Side plate                | O          | Synchronous<br>wheel   |
| 9 9 9      | Wall code                | CO                                                                                                                                                                                                                                                                                                                                                                                                                                                                                                                                                                                                                                                                                                                                                                                                                                                                                                                                                                                                                                                                                                                                                                                                                                                                                                                                                                                                                                                                                                                                                                                                                                                                                                                                                                                                                                                                                                                                                                                                                                                                                                                             | Side plate<br>guide wheel |            | Rail cover             |
| 0          | Guide wheel              |                                                                                                                                                                                                                                                                                                                                                                                                                                                                                                                                                                                                                                                                                                                                                                                                                                                                                                                                                                                                                                                                                                                                                                                                                                                                                                                                                                                                                                                                                                                                                                                                                                                                                                                                                                                                                                                                                                                                                                                                                                                                                                                                | Regulating<br>wheel frame | Œ <b>o</b> | pulley                 |
|            | Large cross<br>bar cover | B                                                                                                                                                                                                                                                                                                                                                                                                                                                                                                                                                                                                                                                                                                                                                                                                                                                                                                                                                                                                                                                                                                                                                                                                                                                                                                                                                                                                                                                                                                                                                                                                                                                                                                                                                                                                                                                                                                                                                                                                                                                                                                                              | Cross bar<br>cover        |            | Water tank             |
|            | Column                   | (0)                                                                                                                                                                                                                                                                                                                                                                                                                                                                                                                                                                                                                                                                                                                                                                                                                                                                                                                                                                                                                                                                                                                                                                                                                                                                                                                                                                                                                                                                                                                                                                                                                                                                                                                                                                                                                                                                                                                                                                                                                                                                                                                            | Column<br>flange          |            | Column<br>lower flange |
|            | Column base              |                                                                                                                                                                                                                                                                                                                                                                                                                                                                                                                                                                                                                                                                                                                                                                                                                                                                                                                                                                                                                                                                                                                                                                                                                                                                                                                                                                                                                                                                                                                                                                                                                                                                                                                                                                                                                                                                                                                                                                                                                                                                                                                                | Column base decoration    |            | Tank end<br>cover      |
|            | Guide rail<br>connector  | (Samuel of the Control of the Contro | Synchronous<br>belt       |            | motor                  |

#### 304 stainless steel

Hardware accessories and screws are selected 304 stainless steel
High strength, corrosion resistance, good performance
Durable and not easy to rust

### Reliable transmission structure

The transmission part uses custom high performance tubular motor

Drive the integrated forming transmission gear, the use of high strength synchronous belt and closed silent bearing to match the movement,