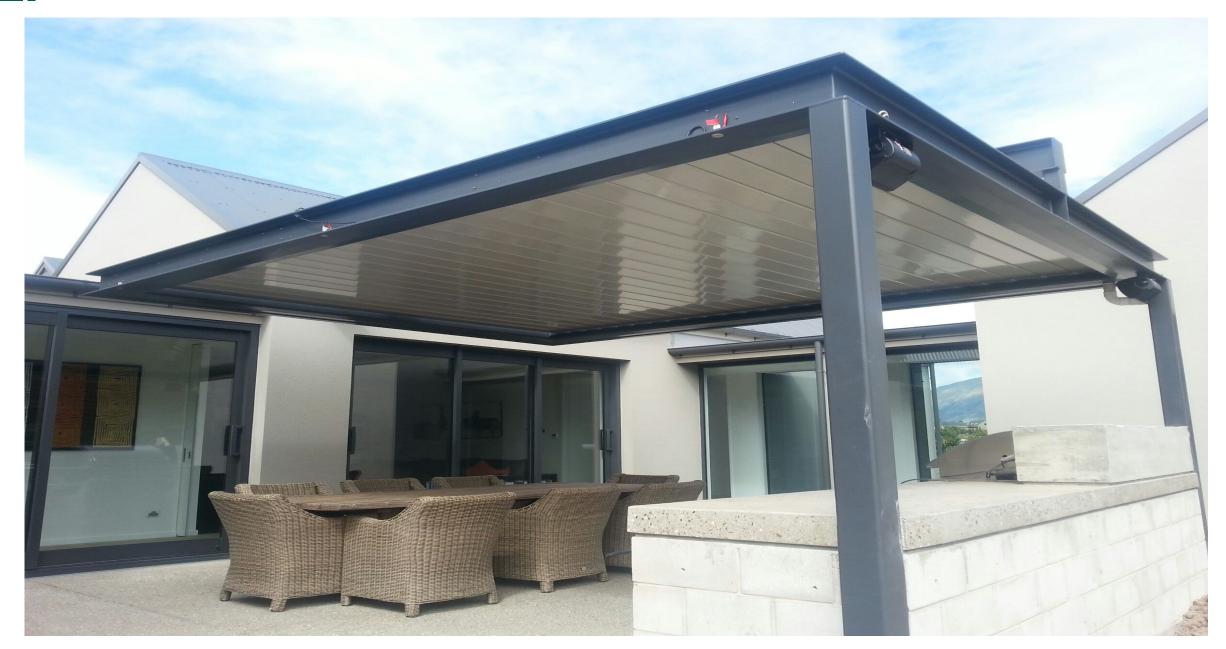

### **FOLDING PERGOLA**

### Redefine the outdoor leisure space

Folding canopy is a new outdoor space expansion scheme. Special curtain through the motor drive belt movement in the aluminum alloy track, so as to achieve the opening and closing of the curtain, so that users freely enjoy the fun of outdoor space, while providing the function of shading and rain, replacing the traditional fixed ceiling awning and sun room, redefine the solution of outdoor space.

#### Alloy structural Functional fabric

Canopy frame structure is made of high quality aluminum alloy, durable corrosion resistance, no rust; The key curtain fabric is made of heavy PVC design, 3D drill design anti-scratch anti-tear, surface with self-cleaning coating, anti-fouling and easy to clean.

Guide rail: 130x70x2.2mm

Water tank: 150x130x2.5mm

Large cloth rod: 80x65x1.3mm

Small cloth rod: 39x65x1.3mm

Column: 144x102x2.0mm

Light belt: 3000K brightness, silicone waterproof hose wrap

Base: double layer connection, more stable; Hidden design, the appearance is more concise and beautiful