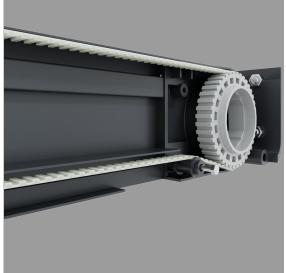

### Parts list and product parts drawing

| <b>%</b>   | Drive back<br>pipe       |                                                                                                                                                                                                                                                                                                                                                                                                                                                                                                                                                                                                                                                                                                                                                                                                                                                                                                                                                                                                                                                                                                                                                                                                                                                                                                                                                                                                                                                                                                                                                                                                                                                                                                                                                                                                                                                                                                                                                                                                                                                                                                                                | Large cross<br>bar        |            | cross bar              |
|------------|--------------------------|--------------------------------------------------------------------------------------------------------------------------------------------------------------------------------------------------------------------------------------------------------------------------------------------------------------------------------------------------------------------------------------------------------------------------------------------------------------------------------------------------------------------------------------------------------------------------------------------------------------------------------------------------------------------------------------------------------------------------------------------------------------------------------------------------------------------------------------------------------------------------------------------------------------------------------------------------------------------------------------------------------------------------------------------------------------------------------------------------------------------------------------------------------------------------------------------------------------------------------------------------------------------------------------------------------------------------------------------------------------------------------------------------------------------------------------------------------------------------------------------------------------------------------------------------------------------------------------------------------------------------------------------------------------------------------------------------------------------------------------------------------------------------------------------------------------------------------------------------------------------------------------------------------------------------------------------------------------------------------------------------------------------------------------------------------------------------------------------------------------------------------|---------------------------|------------|------------------------|
| The second | Guide rail               |                                                                                                                                                                                                                                                                                                                                                                                                                                                                                                                                                                                                                                                                                                                                                                                                                                                                                                                                                                                                                                                                                                                                                                                                                                                                                                                                                                                                                                                                                                                                                                                                                                                                                                                                                                                                                                                                                                                                                                                                                                                                                                                                | Side plate                | O          | Synchronous<br>wheel   |
| 9 9 9      | Wall code                | CO                                                                                                                                                                                                                                                                                                                                                                                                                                                                                                                                                                                                                                                                                                                                                                                                                                                                                                                                                                                                                                                                                                                                                                                                                                                                                                                                                                                                                                                                                                                                                                                                                                                                                                                                                                                                                                                                                                                                                                                                                                                                                                                             | Side plate<br>guide wheel |            | Rail cover             |
| 0          | Guide wheel              |                                                                                                                                                                                                                                                                                                                                                                                                                                                                                                                                                                                                                                                                                                                                                                                                                                                                                                                                                                                                                                                                                                                                                                                                                                                                                                                                                                                                                                                                                                                                                                                                                                                                                                                                                                                                                                                                                                                                                                                                                                                                                                                                | Regulating<br>wheel frame | Œ <b>o</b> | pulley                 |
|            | Large cross<br>bar cover | B                                                                                                                                                                                                                                                                                                                                                                                                                                                                                                                                                                                                                                                                                                                                                                                                                                                                                                                                                                                                                                                                                                                                                                                                                                                                                                                                                                                                                                                                                                                                                                                                                                                                                                                                                                                                                                                                                                                                                                                                                                                                                                                              | Cross bar<br>cover        |            | Water tank             |
|            | Column                   | (0)                                                                                                                                                                                                                                                                                                                                                                                                                                                                                                                                                                                                                                                                                                                                                                                                                                                                                                                                                                                                                                                                                                                                                                                                                                                                                                                                                                                                                                                                                                                                                                                                                                                                                                                                                                                                                                                                                                                                                                                                                                                                                                                            | Column<br>flange          |            | Column<br>lower flange |
|            | Column base              |                                                                                                                                                                                                                                                                                                                                                                                                                                                                                                                                                                                                                                                                                                                                                                                                                                                                                                                                                                                                                                                                                                                                                                                                                                                                                                                                                                                                                                                                                                                                                                                                                                                                                                                                                                                                                                                                                                                                                                                                                                                                                                                                | Column base decoration    |            | Tank end<br>cover      |
|            | Guide rail<br>connector  | (Samuel of the Control of the Contro | Synchronous<br>belt       |            | motor                  |

### Reliable transmission structure

The transmission part uses custom high performance tubular motor

Drive the integrated forming transmission gear, the use of high strength synchronous belt and closed silent bearing to match the movement,

Smooth operation and low noise,

The transmission parts have good wear resistance and low friction coefficient

Corrosion resistance, oxidation resistance, long service life

### High strength synchronous belt

The synchronous belt is embedded with polyurethane

14 high strength steel wires Smooth transmission, cushioning and damping Wear resistance and aging resistance, low noise and high intensity