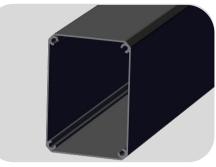

### Parts list and product parts drawing

| <b>%</b>   | Drive back<br>pipe       |                                                                                                                                                                                                                                                                                                                                                                                                                                                                                                                                                                                                                                                                                                                                                                                                                                                                                                                                                                                                                                                                                                                                                                                                                                                                                                                                                                                                                                                                                                                                                                                                                                                                                                                                                                                                                                                                                                                                                                                                                                                                                                                                | Large cross<br>bar        |            | cross bar              |
|------------|--------------------------|--------------------------------------------------------------------------------------------------------------------------------------------------------------------------------------------------------------------------------------------------------------------------------------------------------------------------------------------------------------------------------------------------------------------------------------------------------------------------------------------------------------------------------------------------------------------------------------------------------------------------------------------------------------------------------------------------------------------------------------------------------------------------------------------------------------------------------------------------------------------------------------------------------------------------------------------------------------------------------------------------------------------------------------------------------------------------------------------------------------------------------------------------------------------------------------------------------------------------------------------------------------------------------------------------------------------------------------------------------------------------------------------------------------------------------------------------------------------------------------------------------------------------------------------------------------------------------------------------------------------------------------------------------------------------------------------------------------------------------------------------------------------------------------------------------------------------------------------------------------------------------------------------------------------------------------------------------------------------------------------------------------------------------------------------------------------------------------------------------------------------------|---------------------------|------------|------------------------|
| The second | Guide rail               |                                                                                                                                                                                                                                                                                                                                                                                                                                                                                                                                                                                                                                                                                                                                                                                                                                                                                                                                                                                                                                                                                                                                                                                                                                                                                                                                                                                                                                                                                                                                                                                                                                                                                                                                                                                                                                                                                                                                                                                                                                                                                                                                | Side plate                | O          | Synchronous<br>wheel   |
| 9 9 9      | Wall code                | CO                                                                                                                                                                                                                                                                                                                                                                                                                                                                                                                                                                                                                                                                                                                                                                                                                                                                                                                                                                                                                                                                                                                                                                                                                                                                                                                                                                                                                                                                                                                                                                                                                                                                                                                                                                                                                                                                                                                                                                                                                                                                                                                             | Side plate<br>guide wheel |            | Rail cover             |
| 0          | Guide wheel              |                                                                                                                                                                                                                                                                                                                                                                                                                                                                                                                                                                                                                                                                                                                                                                                                                                                                                                                                                                                                                                                                                                                                                                                                                                                                                                                                                                                                                                                                                                                                                                                                                                                                                                                                                                                                                                                                                                                                                                                                                                                                                                                                | Regulating<br>wheel frame | Œ <b>o</b> | pulley                 |
|            | Large cross<br>bar cover | B                                                                                                                                                                                                                                                                                                                                                                                                                                                                                                                                                                                                                                                                                                                                                                                                                                                                                                                                                                                                                                                                                                                                                                                                                                                                                                                                                                                                                                                                                                                                                                                                                                                                                                                                                                                                                                                                                                                                                                                                                                                                                                                              | Cross bar<br>cover        |            | Water tank             |
|            | Column                   | (0)                                                                                                                                                                                                                                                                                                                                                                                                                                                                                                                                                                                                                                                                                                                                                                                                                                                                                                                                                                                                                                                                                                                                                                                                                                                                                                                                                                                                                                                                                                                                                                                                                                                                                                                                                                                                                                                                                                                                                                                                                                                                                                                            | Column<br>flange          |            | Column<br>lower flange |
|            | Column base              |                                                                                                                                                                                                                                                                                                                                                                                                                                                                                                                                                                                                                                                                                                                                                                                                                                                                                                                                                                                                                                                                                                                                                                                                                                                                                                                                                                                                                                                                                                                                                                                                                                                                                                                                                                                                                                                                                                                                                                                                                                                                                                                                | Column base decoration    |            | Tank end<br>cover      |
|            | Guide rail<br>connector  | (Samuel of the Control of the Contro | Synchronous<br>belt       |            | motor                  |

### Aluminum alloy structure

The product structure is 6063 aluminum alloy
material
Open molding, light weight
High strength, corrosion resistance, longer service
life;

All structural profiles shall be widened and thickened