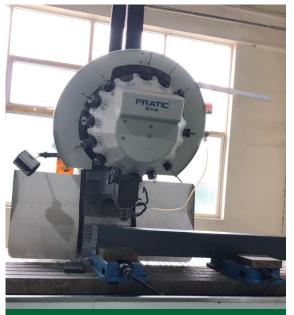

### Precision NC machining

All mechanical parts, profile opening processing are used
Aluminum alloy CNC machine precision machining
Precise size and easy assembly