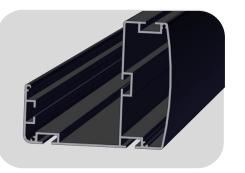

Guide rail: 130x70x2.2mm

Water tank: 150x130x2.5mm

Large cloth rod: 80x65x1.3mm

Small cloth rod: 39x65x1.3mm

Column: 144x102x2.0mm

Light belt: 3000K brightness, silicone waterproof hose wrap

Base: double layer connection, more stable; Hidden design, the appearance is more concise and beautiful

### Parts list and product parts drawing

| <b>%</b>   | Drive back<br>pipe       |                                                                                                                                                                                                                                                                                                                                                                                                                                                                                                                                                                                                                                                                                                                                                                                                                                                                                                                                                                                                                                                                                                                                                                                                                                                                                                                                                                                                                                                                                                                                                                                                                                                                                                                                                                                                                                                                                                                                                                                                                                                                                                                                | Large cross<br>bar        |            | cross bar              |
|------------|--------------------------|--------------------------------------------------------------------------------------------------------------------------------------------------------------------------------------------------------------------------------------------------------------------------------------------------------------------------------------------------------------------------------------------------------------------------------------------------------------------------------------------------------------------------------------------------------------------------------------------------------------------------------------------------------------------------------------------------------------------------------------------------------------------------------------------------------------------------------------------------------------------------------------------------------------------------------------------------------------------------------------------------------------------------------------------------------------------------------------------------------------------------------------------------------------------------------------------------------------------------------------------------------------------------------------------------------------------------------------------------------------------------------------------------------------------------------------------------------------------------------------------------------------------------------------------------------------------------------------------------------------------------------------------------------------------------------------------------------------------------------------------------------------------------------------------------------------------------------------------------------------------------------------------------------------------------------------------------------------------------------------------------------------------------------------------------------------------------------------------------------------------------------|---------------------------|------------|------------------------|
| The second | Guide rail               |                                                                                                                                                                                                                                                                                                                                                                                                                                                                                                                                                                                                                                                                                                                                                                                                                                                                                                                                                                                                                                                                                                                                                                                                                                                                                                                                                                                                                                                                                                                                                                                                                                                                                                                                                                                                                                                                                                                                                                                                                                                                                                                                | Side plate                | O          | Synchronous<br>wheel   |
| 9 9 9      | Wall code                | CO                                                                                                                                                                                                                                                                                                                                                                                                                                                                                                                                                                                                                                                                                                                                                                                                                                                                                                                                                                                                                                                                                                                                                                                                                                                                                                                                                                                                                                                                                                                                                                                                                                                                                                                                                                                                                                                                                                                                                                                                                                                                                                                             | Side plate<br>guide wheel |            | Rail cover             |
| 0          | Guide wheel              |                                                                                                                                                                                                                                                                                                                                                                                                                                                                                                                                                                                                                                                                                                                                                                                                                                                                                                                                                                                                                                                                                                                                                                                                                                                                                                                                                                                                                                                                                                                                                                                                                                                                                                                                                                                                                                                                                                                                                                                                                                                                                                                                | Regulating<br>wheel frame | Œ <b>o</b> | pulley                 |
|            | Large cross<br>bar cover | B                                                                                                                                                                                                                                                                                                                                                                                                                                                                                                                                                                                                                                                                                                                                                                                                                                                                                                                                                                                                                                                                                                                                                                                                                                                                                                                                                                                                                                                                                                                                                                                                                                                                                                                                                                                                                                                                                                                                                                                                                                                                                                                              | Cross bar<br>cover        |            | Water tank             |
|            | Column                   | (0)                                                                                                                                                                                                                                                                                                                                                                                                                                                                                                                                                                                                                                                                                                                                                                                                                                                                                                                                                                                                                                                                                                                                                                                                                                                                                                                                                                                                                                                                                                                                                                                                                                                                                                                                                                                                                                                                                                                                                                                                                                                                                                                            | Column<br>flange          |            | Column<br>lower flange |
|            | Column base              |                                                                                                                                                                                                                                                                                                                                                                                                                                                                                                                                                                                                                                                                                                                                                                                                                                                                                                                                                                                                                                                                                                                                                                                                                                                                                                                                                                                                                                                                                                                                                                                                                                                                                                                                                                                                                                                                                                                                                                                                                                                                                                                                | Column base decoration    |            | Tank end<br>cover      |
|            | Guide rail<br>connector  | (Samuel of the Control of the Contro | Synchronous<br>belt       |            | motor                  |

### Aluminum alloy structure

The product structure is 6063 aluminum alloy
material
Open molding, light weight
High strength, corrosion resistance, longer service
life;

All structural profiles shall be widened and thickened