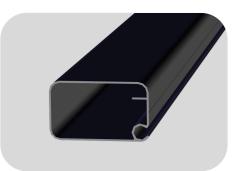

Guide rail: 130x70x2.2mm

Water tank: 150x130x2.5mm

Large cloth rod: 80x65x1.3mm

Small cloth rod: 39x65x1.3mm

Column: 144x102x2.0mm

Light belt: 3000K brightness, silicone waterproof hose wrap

Base: double layer connection, more stable; Hidden design, the appearance is more concise and beautiful

Baffle plate: 110x13x0.5mm

Synchronous belt: embedded 14 steel wire

### Parts list and product parts drawing

| <b>%</b>   | Drive back<br>pipe       |                                                                                                                                                                                                                                                                                                                                                                                                                                                                                                                                                                                                                                                                                                                                                                                                                                                                                                                                                                                                                                                                                                                                                                                                                                                                                                                                                                                                                                                                                                                                                                                                                                                                                                                                                                                                                                                                                                                                                                                                                                                                                                                                | Large cross<br>bar        |            | cross bar              |
|------------|--------------------------|--------------------------------------------------------------------------------------------------------------------------------------------------------------------------------------------------------------------------------------------------------------------------------------------------------------------------------------------------------------------------------------------------------------------------------------------------------------------------------------------------------------------------------------------------------------------------------------------------------------------------------------------------------------------------------------------------------------------------------------------------------------------------------------------------------------------------------------------------------------------------------------------------------------------------------------------------------------------------------------------------------------------------------------------------------------------------------------------------------------------------------------------------------------------------------------------------------------------------------------------------------------------------------------------------------------------------------------------------------------------------------------------------------------------------------------------------------------------------------------------------------------------------------------------------------------------------------------------------------------------------------------------------------------------------------------------------------------------------------------------------------------------------------------------------------------------------------------------------------------------------------------------------------------------------------------------------------------------------------------------------------------------------------------------------------------------------------------------------------------------------------|---------------------------|------------|------------------------|
| The second | Guide rail               |                                                                                                                                                                                                                                                                                                                                                                                                                                                                                                                                                                                                                                                                                                                                                                                                                                                                                                                                                                                                                                                                                                                                                                                                                                                                                                                                                                                                                                                                                                                                                                                                                                                                                                                                                                                                                                                                                                                                                                                                                                                                                                                                | Side plate                | O          | Synchronous<br>wheel   |
| 9 9 9      | Wall code                | CO                                                                                                                                                                                                                                                                                                                                                                                                                                                                                                                                                                                                                                                                                                                                                                                                                                                                                                                                                                                                                                                                                                                                                                                                                                                                                                                                                                                                                                                                                                                                                                                                                                                                                                                                                                                                                                                                                                                                                                                                                                                                                                                             | Side plate<br>guide wheel |            | Rail cover             |
| 0          | Guide wheel              |                                                                                                                                                                                                                                                                                                                                                                                                                                                                                                                                                                                                                                                                                                                                                                                                                                                                                                                                                                                                                                                                                                                                                                                                                                                                                                                                                                                                                                                                                                                                                                                                                                                                                                                                                                                                                                                                                                                                                                                                                                                                                                                                | Regulating<br>wheel frame | Œ <b>o</b> | pulley                 |
|            | Large cross<br>bar cover | B                                                                                                                                                                                                                                                                                                                                                                                                                                                                                                                                                                                                                                                                                                                                                                                                                                                                                                                                                                                                                                                                                                                                                                                                                                                                                                                                                                                                                                                                                                                                                                                                                                                                                                                                                                                                                                                                                                                                                                                                                                                                                                                              | Cross bar<br>cover        |            | Water tank             |
|            | Column                   | (0)                                                                                                                                                                                                                                                                                                                                                                                                                                                                                                                                                                                                                                                                                                                                                                                                                                                                                                                                                                                                                                                                                                                                                                                                                                                                                                                                                                                                                                                                                                                                                                                                                                                                                                                                                                                                                                                                                                                                                                                                                                                                                                                            | Column<br>flange          |            | Column<br>lower flange |
|            | Column base              |                                                                                                                                                                                                                                                                                                                                                                                                                                                                                                                                                                                                                                                                                                                                                                                                                                                                                                                                                                                                                                                                                                                                                                                                                                                                                                                                                                                                                                                                                                                                                                                                                                                                                                                                                                                                                                                                                                                                                                                                                                                                                                                                | Column base decoration    |            | Tank end<br>cover      |
|            | Guide rail<br>connector  | (Samuel of the Control of the Contro | Synchronous<br>belt       |            | motor                  |