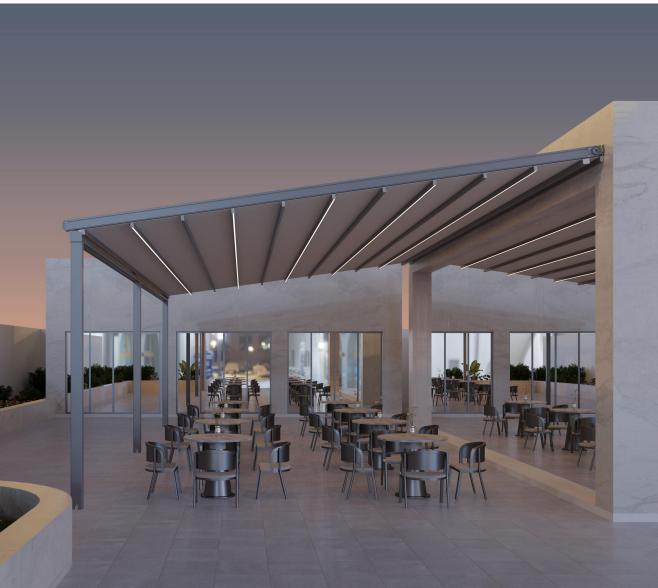

### Shade by day, light by night

The folding ceiling can be optionally equipped with a high brightness waterproof light belt, a flexible silicone wrapped light belt, waterproof and non electric leakage, and a 3000K high brightness energy-saving LED lamp, During the day, it can provide you with shade and rain protection, and at night, it can also provide you with light. You can enjoy outdoor leisure time anytime and anywhere.

### **Column supported type**

Convenient installation, stable structure, and wind proof roller shutter, aluminum shutter, sliding door window, etc. can be installed around Suitable for villa courtyards, rooftops, terraces, outdoor swimming pools, outdoor dining, and other spaces