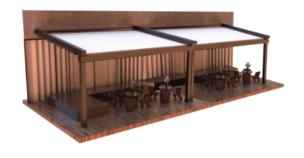

### **Steel structure support hoisting**

Suitable for large-scale outdoor dining, outdoor activity venues, and temporary construction of venues

Space applications such as marketing exhibitions, press conferences, wedding banquets, factory building expansion, building rooms and corridors

### **Column supported type**

Convenient installation, stable structure, and wind proof roller shutter, aluminum shutter, sliding door window, etc. can be installed around Suitable for villa courtyards, rooftops, terraces, outdoor swimming pools, outdoor dining, and other spaces