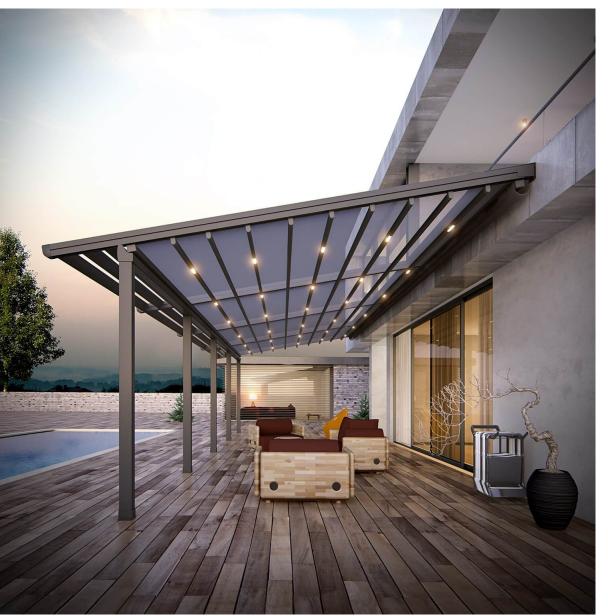

### Redefine the outdoor leisure space

Folding canopy is a new outdoor space expansion scheme. Special curtain through the motor drive belt movement in the aluminum alloy track, so as to achieve the opening and closing of the curtain, so that users freely enjoy the fun of outdoor space, while providing the function of shading and rain, replacing the traditional fixed ceiling awning and sun room, redefine the solution of outdoor space.

### Shade by day, light by night

The folding ceiling can be optionally equipped with a high brightness waterproof light belt, a flexible silicone wrapped light belt, waterproof and non electric leakage, and a 3000K high brightness energy-saving LED lamp, During the day, it can provide you with shade and rain protection, and at night, it can also provide you with light. You can enjoy outdoor leisure time anytime and anywhere.