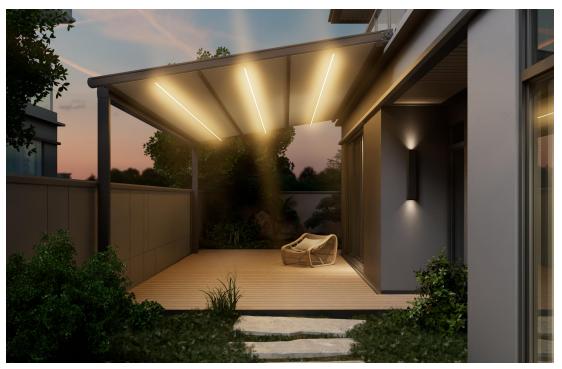

### Redefine the outdoor leisure space

Folding canopy is a new outdoor space expansion scheme. Special curtain through the motor drive belt movement in the aluminum alloy track, so as to achieve the opening and closing of the curtain, so that users freely enjoy the fun of outdoor space, while providing the function of shading and rain, replacing the traditional fixed ceiling awning and sun room, redefine the solution of outdoor space.

### Shade by day, light by night

The folding ceiling can be optionally equipped with a high brightness waterproof light belt, a flexible silicone wrapped light belt, waterproof and non electric leakage, and a 3000K high brightness energy-saving LED lamp, During the day, it can provide you with shade and rain protection, and at night, it can also provide you with light. You can enjoy outdoor leisure time anytime and anywhere.