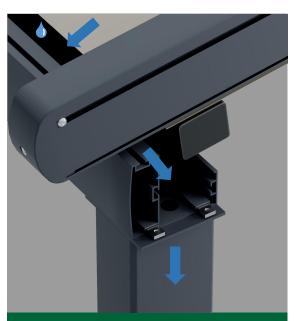

#### **Hidden drainage**

The rain flowed through the curtain into the trough

There are rubber water retaining strips on both sides of the guide rail

Prevent rain from leaking from both sides

Rainwater flows through the trough into the column drain hole

Finally, it flows out from the bottom of the column