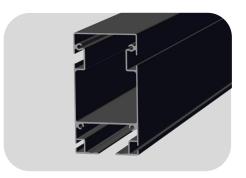

Guide rail: 130x70x2.2mm

Water tank: 150x130x2.5mm

Large cloth rod: 80x65x1.3mm

Small cloth rod: 39x65x1.3mm

Column: 144x102x2.0mm

Light belt: 3000K brightness, silicone waterproof hose wrap

Base: double layer connection, more stable; Hidden design, the appearance is more concise and beautiful

### Parts list and product parts drawing

| <b>%</b>   | Drive back<br>pipe       |                                                                                                                                                                                                                                                                                                                                                                                                                                                                                                                                                                                                                                                                                                                                                                                                                                                                                                                                                                                                                                                                                                                                                                                                                                                                                                                                                                                                                                                                                                                                                                                                                                                                                                                                                                                                                                                                                                                                                                                                                                                                                                                                | Large cross<br>bar        |            | cross bar              |
|------------|--------------------------|--------------------------------------------------------------------------------------------------------------------------------------------------------------------------------------------------------------------------------------------------------------------------------------------------------------------------------------------------------------------------------------------------------------------------------------------------------------------------------------------------------------------------------------------------------------------------------------------------------------------------------------------------------------------------------------------------------------------------------------------------------------------------------------------------------------------------------------------------------------------------------------------------------------------------------------------------------------------------------------------------------------------------------------------------------------------------------------------------------------------------------------------------------------------------------------------------------------------------------------------------------------------------------------------------------------------------------------------------------------------------------------------------------------------------------------------------------------------------------------------------------------------------------------------------------------------------------------------------------------------------------------------------------------------------------------------------------------------------------------------------------------------------------------------------------------------------------------------------------------------------------------------------------------------------------------------------------------------------------------------------------------------------------------------------------------------------------------------------------------------------------|---------------------------|------------|------------------------|
| The second | Guide rail               |                                                                                                                                                                                                                                                                                                                                                                                                                                                                                                                                                                                                                                                                                                                                                                                                                                                                                                                                                                                                                                                                                                                                                                                                                                                                                                                                                                                                                                                                                                                                                                                                                                                                                                                                                                                                                                                                                                                                                                                                                                                                                                                                | Side plate                | O          | Synchronous<br>wheel   |
| 9 9 9      | Wall code                | CO                                                                                                                                                                                                                                                                                                                                                                                                                                                                                                                                                                                                                                                                                                                                                                                                                                                                                                                                                                                                                                                                                                                                                                                                                                                                                                                                                                                                                                                                                                                                                                                                                                                                                                                                                                                                                                                                                                                                                                                                                                                                                                                             | Side plate<br>guide wheel |            | Rail cover             |
| 0          | Guide wheel              |                                                                                                                                                                                                                                                                                                                                                                                                                                                                                                                                                                                                                                                                                                                                                                                                                                                                                                                                                                                                                                                                                                                                                                                                                                                                                                                                                                                                                                                                                                                                                                                                                                                                                                                                                                                                                                                                                                                                                                                                                                                                                                                                | Regulating<br>wheel frame | Œ <b>o</b> | pulley                 |
|            | Large cross<br>bar cover | B                                                                                                                                                                                                                                                                                                                                                                                                                                                                                                                                                                                                                                                                                                                                                                                                                                                                                                                                                                                                                                                                                                                                                                                                                                                                                                                                                                                                                                                                                                                                                                                                                                                                                                                                                                                                                                                                                                                                                                                                                                                                                                                              | Cross bar<br>cover        |            | Water tank             |
|            | Column                   | (0)                                                                                                                                                                                                                                                                                                                                                                                                                                                                                                                                                                                                                                                                                                                                                                                                                                                                                                                                                                                                                                                                                                                                                                                                                                                                                                                                                                                                                                                                                                                                                                                                                                                                                                                                                                                                                                                                                                                                                                                                                                                                                                                            | Column<br>flange          |            | Column<br>lower flange |
|            | Column base              |                                                                                                                                                                                                                                                                                                                                                                                                                                                                                                                                                                                                                                                                                                                                                                                                                                                                                                                                                                                                                                                                                                                                                                                                                                                                                                                                                                                                                                                                                                                                                                                                                                                                                                                                                                                                                                                                                                                                                                                                                                                                                                                                | Column base decoration    |            | Tank end<br>cover      |
|            | Guide rail<br>connector  | (Samuel of the Control of the Contro | Synchronous<br>belt       |            | motor                  |

### Aluminum alloy structure

The product structure is 6063 aluminum alloy
material
Open molding, light weight
High strength, corrosion resistance, longer service
life;

All structural profiles shall be widened and thickened