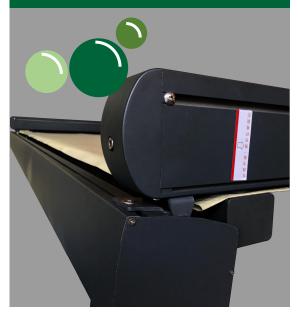

### Reliable transmission structure

The transmission part uses custom high performance tubular motor

Drive the integrated forming transmission gear, the use of high strength synchronous belt and closed silent bearing to match the movement,

### High strength synchronous belt

The synchronous belt is embedded with polyurethane

14 high strength steel wires Smooth transmission, cushioning and damping Wear resistance and aging resistance, low noise and high intensity