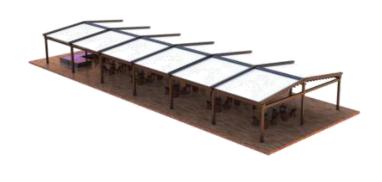

### **Steel structure support hoisting**

Suitable for large-scale outdoor dining, outdoor activity venues, and temporary construction of venues

Space applications such as marketing exhibitions, press conferences, wedding banquets, factory building expansion, building rooms and corridors

### **Column supported type**

Convenient installation, stable structure, and wind proof roller shutter, aluminum shutter, sliding door window, etc. can be installed around Suitable for villa courtyards, rooftops, terraces, outdoor swimming pools, outdoor dining, and other spaces