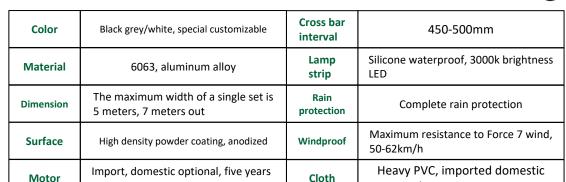

#### Alloy structural Functional fabric

Canopy frame structure is made of high quality aluminum alloy, durable corrosion resistance, no rust; The key curtain fabric is made of heavy PVC design, 3D drill design anti-scratch anti-tear, surface with self-cleaning coating, anti-fouling and easy to clean.

Guide rail: 130x70x2.2mm

Water tank: 150x130x2.5mm

Large cloth rod: 80x65x1.3mm

Small cloth rod: 39x65x1.3mm

Column: 144x102x2.0mm

Light belt: 3000K brightness, silicone waterproof hose wrap

Base: double layer connection, more stable; Hidden design, the appearance is more concise and beautiful

Baffle plate: 110x13x0.5mm

Synchronous belt: embedded 14 steel wire