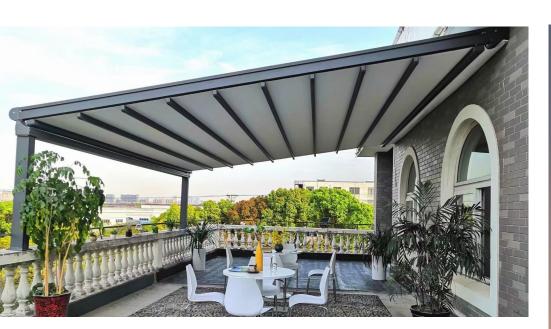

### Wall support type

Double columns supported against the wall, extending continuously in space Suitable for high-rise terrace, outdoor restaurant, villa courtyard

### **Column supported type**

Convenient installation, stable structure, and wind proof roller shutter, aluminum shutter, sliding door window, etc. can be installed around Suitable for villa courtyards, rooftops, terraces, outdoor swimming pools, outdoor dining, and other spaces