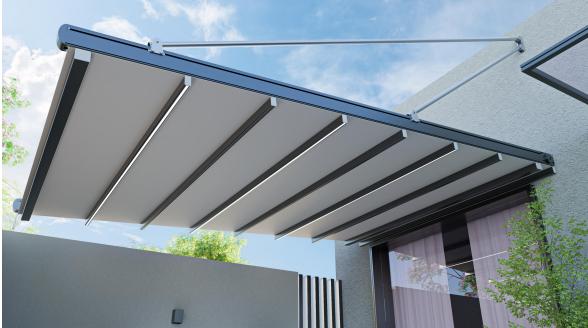

### Redefine the outdoor leisure space

Folding canopy is a new outdoor space expansion scheme. Special curtain through the motor drive belt movement in the aluminum alloy track, so as to achieve the opening and closing of the curtain, so that users freely enjoy the fun of outdoor space, while providing the function of shading and rain, replacing the traditional fixed ceiling awning and sun room, redefine the solution of outdoor space.

#### Alloy structural Functional fabric

Canopy frame structure is made of high quality aluminum alloy, durable corrosion resistance, no rust; The key curtain fabric is made of heavy PVC design, 3D drill design anti-scratch anti-tear, surface with self-cleaning coating, anti-fouling and easy to clean.