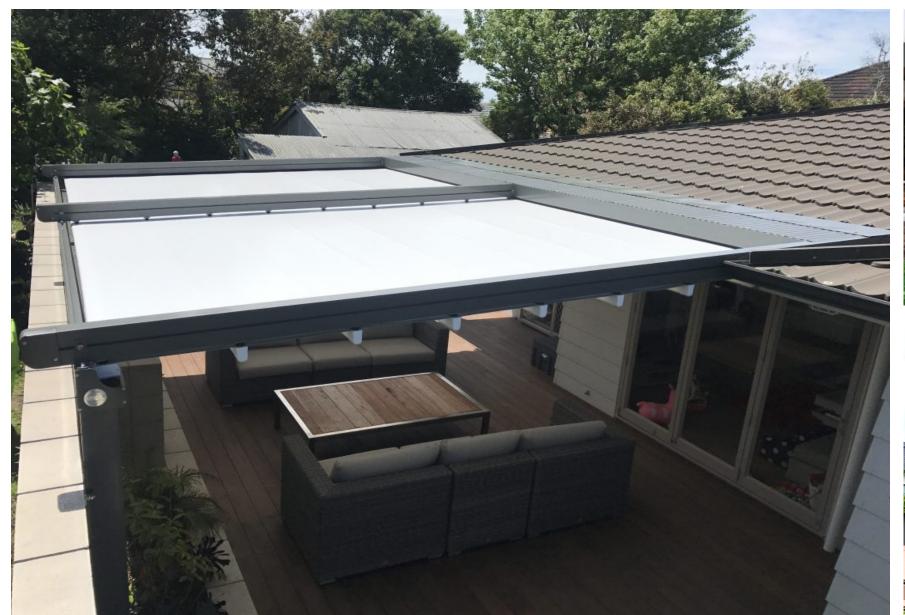

### Redefine the outdoor leisure space

Folding canopy is a new outdoor space expansion scheme. Special curtain through the motor drive belt movement in the aluminum alloy track, so as to achieve the opening and closing of the curtain, so that users freely enjoy the fun of outdoor space, while providing the function of shading and rain, replacing the traditional fixed ceiling awning and sun room, redefine the solution of outdoor space.