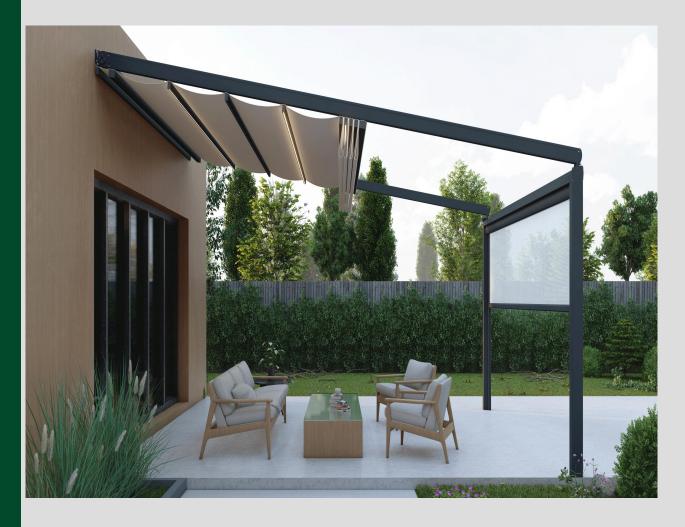

### **FOLDING PERGOLA**

### Redefine the outdoor leisure space

Folding canopy is a new outdoor space expansion scheme. Special curtain through the motor drive belt movement in the aluminum alloy track, so as to achieve the opening and closing of the curtain, so that users freely enjoy the fun of outdoor space, while providing the function of shading and rain, replacing the traditional fixed ceiling awning and sun room, redefine the solution of outdoor space.

#### Alloy structural Functional fabric

Canopy frame structure is made of high quality aluminum alloy, durable corrosion resistance, no rust; The key curtain fabric is made of heavy PVC design, 3D drill design anti-scratch anti-tear, surface with self-cleaning coating, anti-fouling and easy to clean.