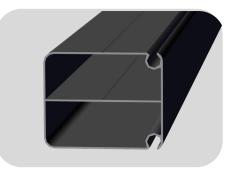

Guide rail: 130x70x2.2mm

Water tank: 150x130x2.5mm

Large cloth rod: 80x65x1.3mm

Small cloth rod: 39x65x1.3mm

Column: 144x102x2.0mm

Light belt: 3000K brightness, silicone waterproof hose wrap

Base: double layer connection, more stable; Hidden design, the appearance is more concise and beautiful

### Parts list and product parts drawing

| <b>%</b>   | Drive back<br>pipe       |                                                                                                                                                                                                                                                                                                                                                                                                                                                                                                                                                                                                                                                                                                                                                                                                                                                                                                                                                                                                                                                                                                                                                                                                                                                                                                                                                                                                                                                                                                                                                                                                                                                                                                                                                                                                                                                                                                                                                                                                                                                                                                                                | Large cross<br>bar        |            | cross bar              |
|------------|--------------------------|--------------------------------------------------------------------------------------------------------------------------------------------------------------------------------------------------------------------------------------------------------------------------------------------------------------------------------------------------------------------------------------------------------------------------------------------------------------------------------------------------------------------------------------------------------------------------------------------------------------------------------------------------------------------------------------------------------------------------------------------------------------------------------------------------------------------------------------------------------------------------------------------------------------------------------------------------------------------------------------------------------------------------------------------------------------------------------------------------------------------------------------------------------------------------------------------------------------------------------------------------------------------------------------------------------------------------------------------------------------------------------------------------------------------------------------------------------------------------------------------------------------------------------------------------------------------------------------------------------------------------------------------------------------------------------------------------------------------------------------------------------------------------------------------------------------------------------------------------------------------------------------------------------------------------------------------------------------------------------------------------------------------------------------------------------------------------------------------------------------------------------|---------------------------|------------|------------------------|
| The second | Guide rail               |                                                                                                                                                                                                                                                                                                                                                                                                                                                                                                                                                                                                                                                                                                                                                                                                                                                                                                                                                                                                                                                                                                                                                                                                                                                                                                                                                                                                                                                                                                                                                                                                                                                                                                                                                                                                                                                                                                                                                                                                                                                                                                                                | Side plate                | O          | Synchronous<br>wheel   |
| 9 9 9      | Wall code                | CO                                                                                                                                                                                                                                                                                                                                                                                                                                                                                                                                                                                                                                                                                                                                                                                                                                                                                                                                                                                                                                                                                                                                                                                                                                                                                                                                                                                                                                                                                                                                                                                                                                                                                                                                                                                                                                                                                                                                                                                                                                                                                                                             | Side plate<br>guide wheel |            | Rail cover             |
| 0          | Guide wheel              |                                                                                                                                                                                                                                                                                                                                                                                                                                                                                                                                                                                                                                                                                                                                                                                                                                                                                                                                                                                                                                                                                                                                                                                                                                                                                                                                                                                                                                                                                                                                                                                                                                                                                                                                                                                                                                                                                                                                                                                                                                                                                                                                | Regulating<br>wheel frame | Œ <b>o</b> | pulley                 |
|            | Large cross<br>bar cover | B                                                                                                                                                                                                                                                                                                                                                                                                                                                                                                                                                                                                                                                                                                                                                                                                                                                                                                                                                                                                                                                                                                                                                                                                                                                                                                                                                                                                                                                                                                                                                                                                                                                                                                                                                                                                                                                                                                                                                                                                                                                                                                                              | Cross bar<br>cover        |            | Water tank             |
|            | Column                   | (0)                                                                                                                                                                                                                                                                                                                                                                                                                                                                                                                                                                                                                                                                                                                                                                                                                                                                                                                                                                                                                                                                                                                                                                                                                                                                                                                                                                                                                                                                                                                                                                                                                                                                                                                                                                                                                                                                                                                                                                                                                                                                                                                            | Column<br>flange          |            | Column<br>lower flange |
|            | Column base              |                                                                                                                                                                                                                                                                                                                                                                                                                                                                                                                                                                                                                                                                                                                                                                                                                                                                                                                                                                                                                                                                                                                                                                                                                                                                                                                                                                                                                                                                                                                                                                                                                                                                                                                                                                                                                                                                                                                                                                                                                                                                                                                                | Column base decoration    |            | Tank end<br>cover      |
|            | Guide rail<br>connector  | (Samuel of the Control of the Contro | Synchronous<br>belt       |            | motor                  |

### Aluminum alloy structure

The product structure is 6063 aluminum alloy
material
Open molding, light weight
High strength, corrosion resistance, longer service
life;

All structural profiles shall be widened and thickened