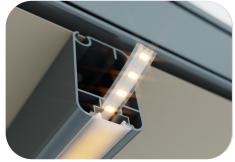

### Shade by day, light by night

The folding ceiling can be optionally equipped with a high brightness waterproof light belt, a flexible silicone wrapped light belt, waterproof and non electric leakage, and a 3000K high brightness energy-saving LED lamp, During the day, it can provide you with shade and rain protection, and at night, it can also provide you with light. You can enjoy outdoor leisure time anytime and anywhere.