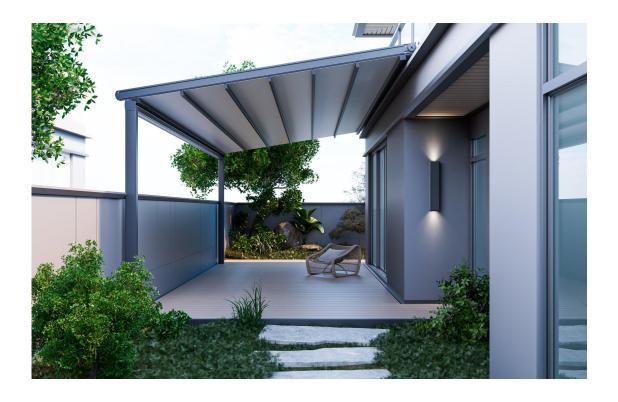

### Redefine the outdoor leisure space

Folding canopy is a new outdoor space expansion scheme. Special curtain through the motor drive belt movement in the aluminum alloy track, so as to achieve the opening and closing of the curtain, so that users freely enjoy the fun of outdoor space, while providing the function of shading and rain, replacing the traditional fixed ceiling awning and sun room, redefine the solution of outdoor space.

### Shade by day, light by night

The folding ceiling can be optionally equipped with a high brightness waterproof light belt, a flexible silicone wrapped light belt, waterproof and non electric leakage, and a 3000K high brightness energy-saving LED lamp, During the day, it can provide you with shade and rain protection, and at night, it can also provide you with light. You can enjoy outdoor leisure time anytime and anywhere.

### **Column supported type**

Convenient installation, stable structure, and wind proof roller shutter, aluminum shutter, sliding door window, etc. can be installed around Suitable for villa courtyards, rooftops, terraces, outdoor swimming pools, outdoor dining, and other spaces