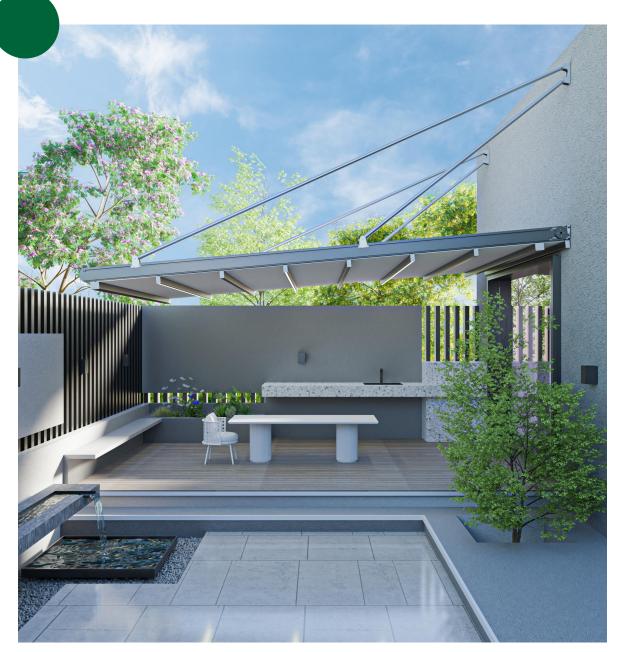

### Inclined pull rod hoisting type

Lifting without columns, does not occupy ground space

Do not damage the original landscape design

Adjustable inclination

### Wall support type

Double columns supported against the wall, extending continuously in space Suitable for high-rise terrace, outdoor restaurant, villa courtyard